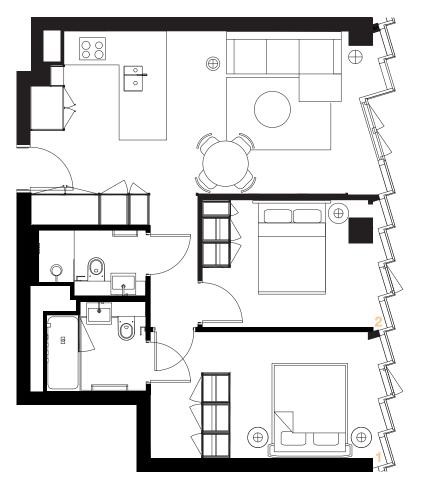

## 1203

Two Bedroom Loft

Level 12 68.5 sq m (737 sq ft)

10th

## Description

Spacious fully furnished two bedroom loft with open-plan kitchen, breakfast bar, living and dining area, two large double bedrooms, bathroom and additional shower room. East facing views.

| Rooms | <b>Dimensions (approximate)</b> |
|-------|---------------------------------|
|       |                                 |

| Living Room & Kitchen: | 7.6m X 3.5m | (24'9" x 11'5") |
|------------------------|-------------|-----------------|
| Bedroom 1:             | 5m X 2.8m   | (16'4" x 9'2")  |
| Bedroom 2:             | 3.8m X 2.8m | (12'5" x 9'2")  |